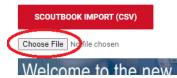

Wolcome to the new Michigan Crossroads Council online st

Click the "Choose File" button and select your Scoutbook CSV export file.

SCOUTBOOK IMPORT (CSV)

6. After you have selected your file, the system will think for a few seconds while it is reading the file. When it is complete, it will provide you a list of the items that it will add to the cart. You can always adjust the quantities or make changes later.