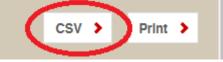

 You will have the option to "CSV" or "Print" in the upper right. Click on "CSV" and save the file to your computer.

- 4. Go to the MCC Online Store. Click **Shop** from the main screen to enter the Shopping area.
- 5. On the SHOP page, click the "CSV Import" button.